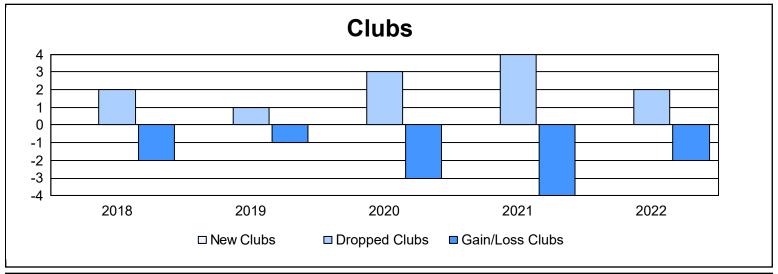

District 101 S

As of June 2022 Cumulative

| Year      | New<br>Clubs | Dropped<br>Clubs | Gain/<br>Loss<br>Clubs | New<br>Members | Charter<br>Members | Reinstate<br>Members | Transfer<br>Members | Total<br>Member<br>Added | Total<br>Members<br>Dropped | Gain/<br>Loss<br>Members |
|-----------|--------------|------------------|------------------------|----------------|--------------------|----------------------|---------------------|--------------------------|-----------------------------|--------------------------|
| 2017-2018 | 0            | 2                | -2                     | 166            | 1                  | 9                    | 8                   | 184                      | 276                         | -92                      |
| 2018-2019 | 0            | 1                | -1                     | 167            | 0                  | 3                    | 9                   | 179                      | 262                         | -83                      |
| 2019-2020 | 0            | 3                | -3                     | 126            | 2                  | 4                    | 14                  | 146                      | 315                         | -169                     |
| 2020-2021 | 0            | 4                | -4                     | 69             | 0                  | 5                    | 11                  | 85                       | 279                         | -194                     |
| 2021-2022 | 0            | 2                | -2                     | 152            | 0                  | 5                    | 7                   | 164                      | 245                         | -81                      |
| Average   | 0            | 2                | -2                     | 136            | 1                  | 5                    | 10                  | 152                      | 275                         | -124                     |